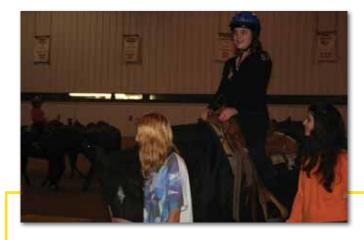

#### **Assisted Riding**

#### Wauconda

Do you love horses? Have some fun with the Partners for Progress horses & their trained staff while you learn the basics of horseback riding & horse care. This is a recreational riding program. Additional forms/waivers may be required by the stables. Refunds cannnot be granted once the program has started.

Age group: Ages 7 & older
Suggested ability level: all abilities
Location: Partners for Progress, Wauconda

 Prog #
 Day
 Dates
 Weeks
 Time
 R/NR Fee

 3246
 Tues
 Sept 25-Nov 13 8
 6:00-7:00 pm
 \$240/\$420

Min/Max: 3/5
Staff Contact: Jamie

NOTE: Please wear close-toed shoes.