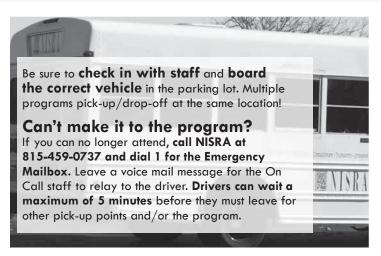

Suggested ability level: all abilities

Location: Lake Geneva, WI

| Prog#   | Day  | Date          | Time               | R/NR Fee  |
|---------|------|---------------|--------------------|-----------|
| 8200    | Sun  | Sept 30       | 10:00 am-2:00 pm   | \$29/\$51 |
| Bus Dep | arts | Transportati  | on Location        | Returns   |
| 9:00 am | 1    | Lake in the H | lills Village Hall | 3:00 pm   |
| 9:00    |      | NISRA Office  | <del>)</del>       | 3:00      |
| 8:30    |      | The Centre, E | Elgin              | 3:30      |

| <b>Bus Departs</b> | Transportation Location        | Returns |
|--------------------|--------------------------------|---------|
| 8:30 am            | Lake in the Hills Village Hall | 3:30 pm |
| 9:00               | NISRA Office                   | 3:00    |
| 8:00               | Woodstock Recreation Center    | 4:00    |

### **Holiday Break Events for Ages 14-21**

Age group: Ages 14-21

Suggested ability level: all abilities

Min/Max: 8/15
Staff Contact: Kara

| <b>Bus Departs</b> | Transportation Location        | Returns |  |
|--------------------|--------------------------------|---------|--|
| 8:30 am            | Lake in the Hills Village Hall | 3:30 pm |  |
| 9:00               | NISRA Office                   | 3:00    |  |
| 8:00               | Woodstock Recreation Center    | 4:00    |  |

Age group: Ages 13 & older Suggested ability level: all abilities Location: York Township Building, Lombard

| Prog#                               | Day | Date              | Time         | R/NR Fee  |
|-------------------------------------|-----|-------------------|--------------|-----------|
| 8414                                | Fri | Sept 28           | 7:00-9:30 pm | \$32/\$56 |
| Bus Departs Transportation Location |     |                   | Location     | Returns   |
| 5:15 pm                             |     | NISRA Office      |              | 11:00 pm  |
| 5:45                                |     | Rakow Center      |              | 10:45     |
| 6:00                                |     | The Centre, Elgin |              | 10:30     |
| -                                   |     |                   |              |           |

Location: Cafeteria, Huntley R.E.C. Center, Huntley

| Day    | Date        | Time                         | R/NR Fee    | R/NR Fee w/ | Transp.  |
|--------|-------------|------------------------------|-------------|-------------|----------|
| Fri    | Oct 26      | 7:00-9:00 pm                 | \$14/\$21   | \$19/\$26   |          |
| Prog # | Bus Departs | <b>Transportation Locati</b> | on          | Returns     | Max      |
| 8459*  | 6:15 pm     | Barrington Park Distric      | t .         | 9:30 pm     | *12      |
| 8459*  | 5:45        | Wauconda Park Distric        | ct          | 10:00       | combined |
| 8460   | 6:15        | McHenry Municipal Ct         | r., McHenry | 9:30        | 12       |
| 8464   | 6:30        | NISRA Office                 |             | 9:30        | 24       |
| 8461   | 6:30        | Sheltered Village            |             | 9:30        | 40       |
| 8462   | 6:30        | The Centre, Elgin            |             | 9:30        | 12       |
| 8463   | 7:00        | no transp; meet at dar       | nce         | 9:00        | NA       |
|        |             |                              |             |             |          |

| Day    | Date        | rime                         | K/INK ree   | K/NK ree W/ | iransp.  |
|--------|-------------|------------------------------|-------------|-------------|----------|
| Sat    | Dec 15      | 3:00-5:00 pm                 | \$14/\$21   | \$19/\$26   |          |
| Prog # | Bus Departs | <b>Transportation Locati</b> | on          | Returns     | Max      |
| 8471*  | 2:30 pm     | Barrington Park Distric      | :t          | 5:30 pm     | *12      |
| 8471*  | 2:00        | Wauconda Park Distri         | ct          | 6:00        | combined |
| 8474   | 2:40        | Huntley R.E.C. Center        |             | 5:20        | 12       |
| 8472   | 2:15        | McHenry Municipal Ct         | r., McHenry | 5:45        | 12       |
| 8418   | 2:30        | NISRA Office                 |             | 5:30        | 24       |
| 8473   | 2:15        | Sheltered Village            |             | 5:45        | 40       |
| 8475   | 3:00        | no transp; meet at da        | nce         | 5:00        | NA       |
|        |             |                              |             |             |          |

| Prog#                               | Day | Date                                   | Time         | R/NR Fee  |
|-------------------------------------|-----|----------------------------------------|--------------|-----------|
| 8443                                | Sun | Oct 14                                 | 2:00-4:00 pm | \$39/\$68 |
| Bus Departs Transportation Location |     |                                        | Location     | Returns   |
| 11:45 am                            |     | McHenry Municipal Ctr., McHenry        |              | 5:00 pm   |
| 11:15                               |     | NISRA Office                           |              | 5:15      |
| 11:45                               |     | Rakow Recreation Ctr., Carpentersville |              | 5:30      |
| 12:30 pm                            |     | Sheltered Village                      |              | 4:45      |

Age group: Ages 13 & older Suggested ability level: all abilities Location: Lake Geneva, Wisconsin

| Localio            | Eddinon: Lake Ocheva, Wisconsin |                         |                        |            |  |  |
|--------------------|---------------------------------|-------------------------|------------------------|------------|--|--|
| Prog#              | Day                             | Dates                   | Time                   | R/NR Fee   |  |  |
| 8654               | Sun                             | Nov 18                  | 1:00-3:30 pm           | \$61/\$107 |  |  |
| <b>Bus Departs</b> |                                 | Transportation Location |                        | Returns    |  |  |
| 10:30 c            | ım                              | McHenry A               | Aunicipal Ctr. McHenry | 5:15 pm    |  |  |
| 11:00              |                                 | NISRA Off               | ìce                    | 5:30       |  |  |
| 11:15              |                                 | Sheltered               | Village                | 4:45       |  |  |

Age group: Pioneer Clients, Ages 18 & older

Suggested ability level: all abilities

**Location:** Woodstock

| Prog#          | Day   | Date                            | Time            | R Fee   |  |
|----------------|-------|---------------------------------|-----------------|---------|--|
| 1473           | Fri   | Oct 19                          | 9:00 am-2:30 pm | \$25    |  |
| Van De         | parts | Transportation Location         |                 | Returns |  |
| 8:30 am        |       | McHenry Municipal Ctr., McHenry |                 | 3:00 pm |  |
| 8:00           |       | NISRA Office                    |                 | 3:15    |  |
| 8:45           |       | Sheltered Village               |                 | 2:45    |  |
| Min/Max: 10/25 |       |                                 |                 |         |  |

| Prog# Day          | Date                    | Time         | R/NR Fee  |
|--------------------|-------------------------|--------------|-----------|
| 8603 Sun           | Dec 9                   | 3:00-7:00 pm | \$40/\$70 |
| <b>Bus Departs</b> | Transportation Location |              | Returns   |
| 1:30 pm            | NISRA Of                | fice         | 8:30 pm   |
| 2:00               | Rakow Center            |              | 8:00      |
|                    |                         |              |           |

| Prog #         | Day   | Date              | Time             | R/NR Fee  |
|----------------|-------|-------------------|------------------|-----------|
| 8401           | Thurs | Dec 6             | 10:00 am-2:00 pm | \$13/\$23 |
| <b>Bus Dep</b> | arts  | Transportation l  | .ocation         | Returns   |
| 8:00 am        | 1     | McHenry Municip   | al Ctr. McHenry  | 3:30 pm   |
| 8:30           |       | NISRA Office      |                  | 4:00      |
| 9:00           |       | Sheltered Village | e                | 3:00      |